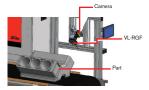

#### 1. Intended Use

VL-RGF Series Ring Light is designed for use in industrial areas. Purpose of the product is inspection of parts, code reading, OCR and other applications need to be illuminated directly. Light is positioned between part and camera. For maximum performance use the camera as close as possible to the light.

Missing part detection insid box, part positioning

Ver. 20.3.001