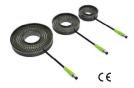

#### 1. Intended Use

VL-RGF Series Ring Light is designed for use in industrial areas. Purpose of the product is inspection of parts, code reading, OCR and other applications need to be illuminated directly. Light is positioned between part and camera. For maximum performance use the camera as close as possible to the light.

#### Product Types