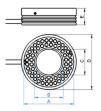

| Model                  | Colour | Wavelength/<br>Color<br>Temperature | Power<br>Suppy | Power<br>Consumption | IP Rating<br>(Option: IP67) | Connection             | A(mm) | B(mm) | C(mm) | D(mm) | E(mm) |
|------------------------|--------|-------------------------------------|----------------|----------------------|-----------------------------|------------------------|-------|-------|-------|-------|-------|
| VL-RGF-51-30-R-24-C30  | R      | 660nm                               | 24VDC          | 1.7W                 | IP50                        | M8 4 pin w 300mm cable | 51    | 30    | 26,5  | 56,5  | 17    |
| VL-RGF-51-30-W-24-C30  | W      | 9000K                               | 24VDC          | 2.7W                 | IP50                        | M8 4 pin w 300mm cable | 51    | 30    | 26,5  | 56,5  | 17    |
| VL-RGF-70-38-R-24-C30  | R      | 660nm                               | 24VDC          | 3.4W                 | IP50                        | M8 4 pin w 300mm cable | 70    | 38    | 34,5  | 75,5  | 17    |
| VL-RGF-70-38-W-24-C30  | W      | 9000K                               | 24VDC          | 5 W                  | IP50                        | M8 4 pin w 300mm cable | 70    | 38    | 34,5  | 75,5  | 17    |
| VL-RGF-100-45-R-24-C30 | R      | 660nm                               | 24VDC          | 8 W                  | IP50                        | M8 4 pin w 300mm cable | 100   | 45    | 41    | 105,5 | 17    |
| VL-RGF-100-45-W-24-C30 | W      | 9000K                               | 24VDC          | 12 W                 | IP50                        | M8 4 pin w 300mm cable | 100   | 45    | 41    | 105,5 | 17    |
| Model                  | Colour | Wavelength/<br>Color<br>Temperature | Power<br>Suppy | Power<br>Consumption |                             | Connection             | A(mm) | B(mm) | C(mm) | D(mm) | E(mm) |
| VL-RGA-51-30-R-24-C30  | R      | 660nm                               | 24VDC          | 1.7W                 | IP50                        | M8 4 pin w 300mm cable | 51    | 30    | 26,5  | 56,5  | 17    |
| VL-RGA-51-30-W-24-C30  | W      | 9000K                               | 24VDC          | 2.7W                 | IP50                        | M8 4 pin w 300mm cable | 51    | 30    | 26,5  | 56,5  | 17    |
| VL-RGA-70-38-R-24-C30  | R      | 660nm                               | 24VDC          | 3.4W                 | IP50                        | M8 4 pin w 300mm cable | 70    | 38    | 34,5  | 75,5  | 17    |
| VL-RGA-70-38-W-24-C30  | W      | 9000K                               | 24VDC          | 5W                   | IP50                        | M8 4 pin w 300mm cable | 70    | 38    | 34,5  | 75,5  | 17    |
| VL-RGA-100-45-R-24-C30 | R      | 660nm                               | 24VDC          | 8W                   | IP50                        | M8 4 pin w 300mm cable | 100   | 45    | 41    | 105,5 | 17    |
| VL-RGA-100-45-W-24-C30 | W      | 9000K                               | 24VDC          | 12W                  | IP50                        | M8 4 pin w 300mm cable | 100   | 45    | 41    | 105,5 | 17    |

## 3. Dimensions / Installation

System operation assumes knowledge of the assembly instructions. The symbols used for safety is shown in section 8(Safety) of manual.