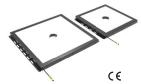

#### 1. Intended Use

VL-FLD Series Large Area Flat Dome Light is designed for use in industrial areas. Purpose of the product is inspection of parts, positioning, color check, code reading, quality inspection, robot picking. Light is positioned above the part.

#### 2. Technical Information

| Model                     | Colour | Wavelength/<br>Color<br>Temperature | Power<br>Suppy | Power Consumption | Connection             | A(mm) | B(mm) | C(mm) | D(mm) | E(mm) |
|---------------------------|--------|-------------------------------------|----------------|-------------------|------------------------|-------|-------|-------|-------|-------|
| VL-FLD-300-300-W-24-C30   | W      | 6500K                               | 24VDC          | 24W               | M8 4 pin w 300mm cable | 300   | 300   | 352   | 385   | 26    |
| VL-FLD-400-400-W-24-C30   | W      | 6500K                               | 24VDC          | 34W               | M8 4 pin w 300mm cable | 400   | 400   | 452   | 485   | 26    |
| VL-FLD-500-500-W-24-C30   | W      | 6500K                               | 24VDC          | 43W               | M8 4 pin w 300mm cable | 500   | 500   | 552   | 585   | 26    |
| VL-FLD-600-600-W-24-C30   | W      | 6500K                               | 24VDC          | 50W               | M8 4 pin w 300mm cable | 600   | 600   | 652   | 685   | 26    |
| VL-FLD-700-700-W-24-C30   | W      | 6500K                               | 24VDC          | 70W               | M8 4 pin w 300mm cable | 700   | 700   | 752   | 785   | 26    |
| VL-FLD-800-800-W-24-C30   | W      | 6500K                               | 24VDC          | 80W               | M8 4 pin w 300mm cable | 800   | 800   | 852   | 885   | 26    |
| VL-FLD-900-900-W-24-C30   | W      | 6500K                               | 24VDC          | 90W               | M8 4 pin w 300mm cable | 900   | 900   | 952   | 985   | 26    |
| VL-FLD-1000-1000-W-24-C30 | W      | 6500K                               | 24VDC          | 100W              | M8 4 pin w 300mm cable | 1000  | 1000  | 1052  | 1085  | 26    |