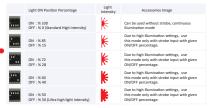

## 5. Display/Controls

Illumination intensity modes with dip switches

With dip swithes located on the product, you can increase the light intensity when it is needed.

Use high intensity modes only with trigger and strobe type lighting. Do not use product continuous mode with high intensity.