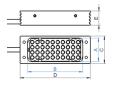

#### 3. Dimensions / Installation

System operation assumes knowledge of the assembly instructions. The symbols used for safety is shown in section 8(Safety) of manual.