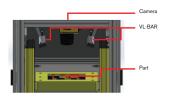

#### 1. Intended Use

VL-BAR Series Bar Light is designed for use in industrial areas. Purpose of the product is inspection of parts, code reading, OCR and other applications need to be illuminated directly or with angle. Light is positioned between part and camera.