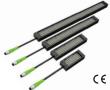

#### 1. Intended Use

VL-BAR Series Bar Light is designed for use in industrial areas. Purpose of the product is inspection of parts, code reading, OCR and other applications need to be illuminated directly or with angle. Light is positioned between part and camera.